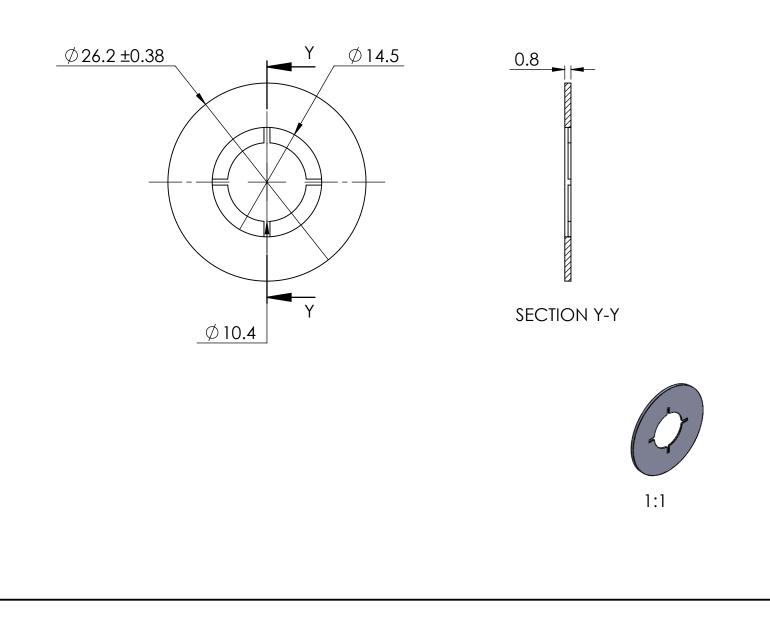

## UNCONTROLLED COPY

| APPROVED DRAWING                                              |                                                                          |                                                                                                                |                                                   |                                  |                              |       |
|---------------------------------------------------------------|--------------------------------------------------------------------------|----------------------------------------------------------------------------------------------------------------|---------------------------------------------------|----------------------------------|------------------------------|-------|
| UNLESS OTHERWISE STATED                                       |                                                                          |                                                                                                                |                                                   |                                  |                              |       |
| ALL DIM                                                       | DO                                                                       | do not scale                                                                                                   |                                                   |                                  |                              |       |
| LINEA                                                         | THIRD AI                                                                 | THIRD ANGLE PROJECTION                                                                                         |                                                   |                                  |                              |       |
| <u>SIZE</u><br>0-10mm<br>>10-30<br>>30-50                     |                                                                          | .15 ±0.10                                                                                                      |                                                   | €-                               | $\square$                    | -     |
| >50-50<br>>50-100<br>>100-200<br>>200-300<br>>300-500<br>>500 | $\pm 0.8 \pm 0$<br>$\pm 1.5 \pm 0$<br>$\pm 2.0 \pm 1$<br>$\pm 3.0 \pm 2$ | $1.50 \pm 0.21$<br>$1.50 \pm 0.21$<br>$1.80 \pm 0.41$<br>$1.20 \pm 0.81$<br>$1.00 \pm 1.01$<br>$1.00 \pm 1.51$ | ANGULAR T<br>UNSPECIFIE<br>DRAFT ANG<br>DIMENSION | ED RADI<br>GLE 0.5 D<br>IS IN BR | 0.25mm<br>Egrees<br>Ackets [ | ] ARE |
| CREATE<br>DATE 24                                             | PA 6                                                                     | 6                                                                                                              | N                                                 | MATERIAL                         |                              |       |
| ITEM CODE                                                     | -                                                                        |                                                                                                                |                                                   | COLOUR                           |                              |       |
| NUMBER ]                                                      | -                                                                        |                                                                                                                |                                                   | FINISH                           |                              |       |
| RETAINING WASHER                                              |                                                                          |                                                                                                                |                                                   |                                  |                              |       |
| DWG. No.                                                      | ר, ⊢≏                                                                    | 2:1 1                                                                                                          | sheet<br>of 1                                     | issue<br>1                       |                              |       |