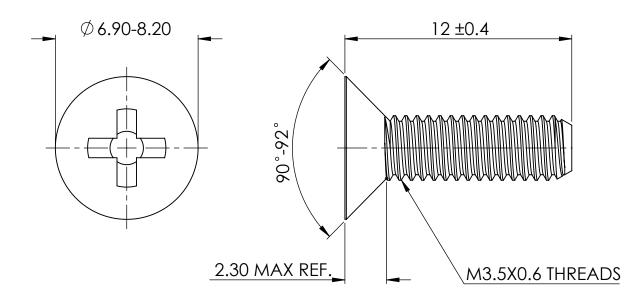

## UNCONTROLLED COPY

| APPROVED DRAWING                                              |                                                      |  |                                                                                                                                                        |                        |            |                 |          |
|---------------------------------------------------------------|------------------------------------------------------|--|--------------------------------------------------------------------------------------------------------------------------------------------------------|------------------------|------------|-----------------|----------|
| UNLESS OTHERWISE STATED                                       |                                                      |  |                                                                                                                                                        |                        |            |                 |          |
| ALL DIMENSIONS IN MM                                          |                                                      |  |                                                                                                                                                        | DO NOT SCALE           |            |                 |          |
| LINEAR TOLERANCE                                              |                                                      |  |                                                                                                                                                        | THIRD ANGLE PROJECTION |            |                 |          |
| <u>SIZE</u><br>0-10mm<br>>10-30<br>>30-50                     | ( <u>0)</u><br>±0.5<br>±0.5<br>±0.5                  |  | (0.00)<br>±0.10<br>±0.15<br>±0.20                                                                                                                      | -                      | $\bigcirc$ | $\leftarrow$    |          |
| >50-50<br>>50-100<br>>100-200<br>>200-300<br>>300-500<br>>500 | $\begin{array}{llllllllllllllllllllllllllllllllllll$ |  | ANGULAR TOLERANCE ±0.5 DEGREES<br>UNSPECIFIED RADII 0.25mm<br>DRAFT ANGLE 0.5 DEGREES<br>DIMENSIONS IN BRACKETS [] ARE<br>IN INCHES FOR REFERENCE ONLY |                        |            |                 |          |
| CREATE<br>DATE 27.06.2023                                     |                                                      |  |                                                                                                                                                        | PA                     | 66         |                 | MATERIAL |
| ITEM CODE<br>10296462                                         |                                                      |  |                                                                                                                                                        | -                      |            |                 | COLOUR   |
| legacy<br>Number 50M0350601012                                |                                                      |  |                                                                                                                                                        | -                      |            |                 | FINISH   |
|                                                               |                                                      |  |                                                                                                                                                        |                        |            |                 |          |
| <sup>DWG. №.</sup> 10296462                                   |                                                      |  |                                                                                                                                                        |                        | scale      | sheet<br>1 of 1 | ISSUE    |