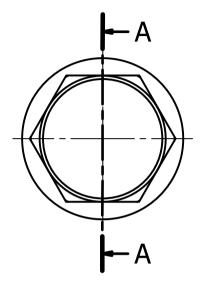

## UNCONTROLLED

| Item               | Bolt Standard    | To Fit Bolt Size | d (mm) | Colour |
|--------------------|------------------|------------------|--------|--------|
| 1036846<br>(12836) | METRIC - DIN 933 | M18              | 26.8   | WHITE  |

| UNLESS OTHERWISE STATED                                                                                                                |                                                                                             |  |  |  |  |
|----------------------------------------------------------------------------------------------------------------------------------------|---------------------------------------------------------------------------------------------|--|--|--|--|
| ALL DIMENSIONS IN mm                                                                                                                   | DO NOT SCALE                                                                                |  |  |  |  |
| LINEAR TOLERANCE                                                                                                                       | THIRD ANGLE PROJECTION                                                                      |  |  |  |  |
| SIZE (0) (0.0) (0.00)   0-10mm ±0.5 ±0.15 ±0.1   10-30mm ±0.5 ±0.20 ±0.1   30-50mm ±0.5 ±0.30 ±0.2   50-100mm ±0.8 ±0.50 ±0.20         |                                                                                             |  |  |  |  |
| 30-1001101 ±0.3 ±0.3 ±0.2   100-200mm ±1.5 ±0.80 ±0.2   200-300mm ±2.0 ±1.20 ±0.8   300-500mm ±3.0 ±2.00 ±1.0   +500mm ±5.0 ±3.00 ±1.5 | 0 ANGULAR TOLERANCE ±0.5 DEGREES<br>0 UNSPECIFIED RADII 0.25mm<br>0 DRAFT ANGLE 0.5 DEGREES |  |  |  |  |
| ORG.SCALE 2:1                                                                                                                          |                                                                                             |  |  |  |  |
| MATERIAL LDPE                                                                                                                          |                                                                                             |  |  |  |  |
| <sup>ITEM No.</sup> 1036846 (12836)                                                                                                    |                                                                                             |  |  |  |  |
| BOLT AND NUT                                                                                                                           |                                                                                             |  |  |  |  |
| PROTECTION CAPS                                                                                                                        |                                                                                             |  |  |  |  |
| DWG.No. P050155-                                                                                                                       | 1 ISSUE No.                                                                                 |  |  |  |  |