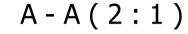

## UNCONTROLLED

| Item               | Bolt Standard    | To Fit Bolt Size | d (mm) | Colour |
|--------------------|------------------|------------------|--------|--------|
| 1036846<br>(12836) | METRIC - DIN 933 | M18              | 26.8   | WHITE  |

| UNLESS OTHERWISE STATED                                                                                                                |                                                                                             |  |  |  |  |
|----------------------------------------------------------------------------------------------------------------------------------------|---------------------------------------------------------------------------------------------|--|--|--|--|
| ALL DIMENSIONS IN mm                                                                                                                   | DO NOT SCALE                                                                                |  |  |  |  |
| LINEAR TOLERANCE                                                                                                                       | THIRD ANGLE PROJECTION                                                                      |  |  |  |  |
| SIZE (0) (0.0) (0.00)   0-10mm ±0.5 ±0.15 ±0.1   10-30mm ±0.5 ±0.20 ±0.1   30-50mm ±0.5 ±0.30 ±0.2   50-100mm ±0.8 ±0.50 ±0.20         |                                                                                             |  |  |  |  |
| 30-1001101 ±0.3 ±0.3 ±0.2   100-200mm ±1.5 ±0.80 ±0.2   200-300mm ±2.0 ±1.20 ±0.8   300-500mm ±3.0 ±2.00 ±1.0   +500mm ±5.0 ±3.00 ±1.5 | 0 ANGULAR TOLERANCE ±0.5 DEGREES<br>0 UNSPECIFIED RADII 0.25mm<br>0 DRAFT ANGLE 0.5 DEGREES |  |  |  |  |
| ORG.SCALE 2:1                                                                                                                          |                                                                                             |  |  |  |  |
| MATERIAL LDPE                                                                                                                          |                                                                                             |  |  |  |  |
| <sup>ITEM No.</sup> 1036846 (12836)                                                                                                    |                                                                                             |  |  |  |  |
| BOLT AND NUT                                                                                                                           |                                                                                             |  |  |  |  |
| PROTECTION CAPS                                                                                                                        |                                                                                             |  |  |  |  |
| DWG.No. P050155-                                                                                                                       | 1 ISSUE No.                                                                                 |  |  |  |  |