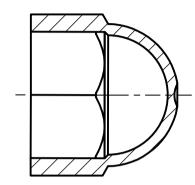

## UNCONTROLLED

| Item               | Bolt Standard    | To Fit Bolt Size | d (mm) | Colour |
|--------------------|------------------|------------------|--------|--------|
| 1036846<br>(12836) | METRIC - DIN 933 | M18              | 26.8   | WHITE  |

| UNLESS OTHERWISE STATED                                                                                                                |                                                                                             |  |  |  |  |
|----------------------------------------------------------------------------------------------------------------------------------------|---------------------------------------------------------------------------------------------|--|--|--|--|
| ALL DIMENSIONS IN mm                                                                                                                   | DO NOT SCALE                                                                                |  |  |  |  |
| LINEAR TOLERANCE                                                                                                                       | THIRD ANGLE PROJECTION                                                                      |  |  |  |  |
| SIZE (0) (0.0) (0.00)   0-10mm ±0.5 ±0.15 ±0.1   10-30mm ±0.5 ±0.20 ±0.1   30-50mm ±0.5 ±0.30 ±0.2   50-100mm ±0.8 ±0.50 ±0.20         |                                                                                             |  |  |  |  |
| 30-1001101 ±0.3 ±0.3 ±0.2   100-200mm ±1.5 ±0.80 ±0.2   200-300mm ±2.0 ±1.20 ±0.8   300-500mm ±3.0 ±2.00 ±1.0   +500mm ±5.0 ±3.00 ±1.5 | 0 ANGULAR TOLERANCE ±0.5 DEGREES<br>0 UNSPECIFIED RADII 0.25mm<br>0 DRAFT ANGLE 0.5 DEGREES |  |  |  |  |
| ORG.SCALE 2:1                                                                                                                          |                                                                                             |  |  |  |  |
| MATERIAL LDPE                                                                                                                          |                                                                                             |  |  |  |  |
| <sup>ITEM No.</sup> 1036846 (12836)                                                                                                    |                                                                                             |  |  |  |  |
| BOLT AND NUT                                                                                                                           |                                                                                             |  |  |  |  |
| PROTECTION CAPS                                                                                                                        |                                                                                             |  |  |  |  |
| DWG.No. P050155-                                                                                                                       | 1 ISSUE No.                                                                                 |  |  |  |  |