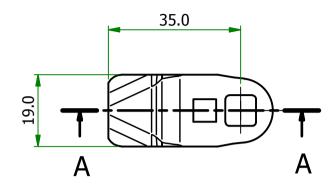

A-A (1:1)

## UNCONTROLLED

| Item     | Н | Grip Range | Thickness |
|----------|---|------------|-----------|
| 1078316  | 0 | 18.5       | 4         |
| (491447) | • |            |           |