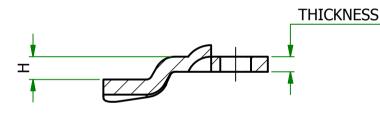

## UNCONTROLLED

| Item     | Н | Grip Range | Thickness |
|----------|---|------------|-----------|
| 1078316  | 0 | 18.5       | 4         |
| (491447) | • |            |           |