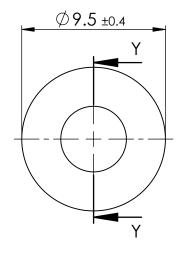

TITLE

UNTHREADED SPACER 0.171 IN 0.375 IN

| 0.17 1 11 ( 0.07 0 11 ( |       |        |       |  |  |  |
|-------------------------|-------|--------|-------|--|--|--|
| DWG. No.                | SCALE | SHEET  | ISSUE |  |  |  |
| 10339312                | 4:1   | 1 of 1 | 1     |  |  |  |