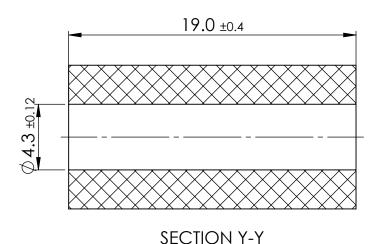

TITLE

UNTHREADED SPACER 0.171 IN 0.375 IN

| 0.17 1 11 ( 0.07 0 11 ( |       |        |       |  |  |  |
|-------------------------|-------|--------|-------|--|--|--|
| DWG. No.                | SCALE | SHEET  | ISSUE |  |  |  |
| 10339312                | 4:1   | 1 of 1 | 1     |  |  |  |