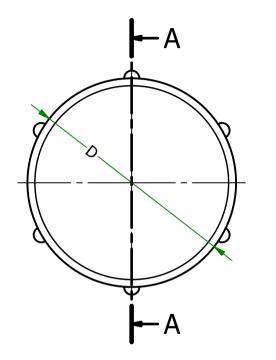

## UNCONTROLLED

| Item               | Thread Size | D    | Н    | h    |
|--------------------|-------------|------|------|------|
| 1051597<br>(12109) | M24 X 1.5   | 26.2 | 14.0 | 11.5 |

E