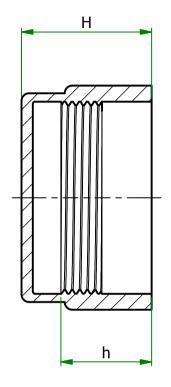

## UNCONTROLLED

| Item               | Thread Size | D    | Н    | h    |
|--------------------|-------------|------|------|------|
| 1051597<br>(12109) | M24 X 1.5   | 26.2 | 14.0 | 11.5 |

E

| UNLESS OTHERWISE STATED                                                                                                                    |                                                                                       |  |  |  |  |
|--------------------------------------------------------------------------------------------------------------------------------------------|---------------------------------------------------------------------------------------|--|--|--|--|
| ALL DIMENSIONS IN mm                                                                                                                       | DO NOT SCALE                                                                          |  |  |  |  |
| LINEAR TOLERANCE                                                                                                                           | THIRD ANGLE PROJECTION                                                                |  |  |  |  |
| $\begin{array}{c ccccccccccccccccccccccccccccccccccc$                                                                                      |                                                                                       |  |  |  |  |
| 30-100mm ±0.2 ±0.30 ±0.23   100-200mm ±1.5 ±0.80 ±0.40   200-300mm ±2.0 ±1.20 ±0.80   300-500mm ±3.0 ±2.00 ±1.00   +500mm ±5.0 ±3.00 ±1.50 | ANGULAR TOLERANCE ±0.5 DEGREES<br>UNSPECIFIED RADII 0.25mm<br>DRAFT ANGLE 0.5 DEGREES |  |  |  |  |
| ORG.SCALE 2:1                                                                                                                              |                                                                                       |  |  |  |  |
| MATERIAL RED LDPE                                                                                                                          |                                                                                       |  |  |  |  |
| ITEM No. 1051597 (12109)                                                                                                                   |                                                                                       |  |  |  |  |
| THREADED PROTECTION                                                                                                                        |                                                                                       |  |  |  |  |
| CAPS (METRIC)                                                                                                                              |                                                                                       |  |  |  |  |
| P050250-1                                                                                                                                  | 1 ISSUE No.                                                                           |  |  |  |  |