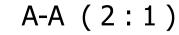

## UNCONTROLLED

| Item               | Thread Size | D    | Н    | h    |
|--------------------|-------------|------|------|------|
| 1051597<br>(12109) | M24 X 1.5   | 26.2 | 14.0 | 11.5 |

E