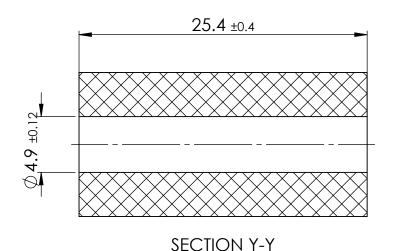

#### LINEAR TOLERANCE THIRD ANGLE PROJECTION (0) (0.0) (0.00) ±0.5 ±0.15 ±0.10 0-10mm >10-30 ±0.5 ±0.20 ±0.15 >30-50 ±0.5 ±0.30 ±0.20 >50-100 ±0.8 ±0.50 ±0.25 ANGULAR TOLERANCE ±0.5 DEGREES >100-200 ±1.5 ±0.80 ±0.40 UNSPECIFIED RADII 0.25mm >200-300 ±2.0 ±1.20 ±0.80 DRAFT ANGLE 0.5 DEGREES >300-500 ±3.0 ±2.00 ±1.00 | DIMENSIONS IN BRACKETS [ ] ARE

ALL DIMENSIONS IN MM

UNTHREADED SPACER 0.194 IN 0.500 IN

| •••••    |       |        |       |
|----------|-------|--------|-------|
| DWG. No. | SCALE | SHEET  | ISSUE |
| 10339480 | 3:1   | 1 of 1 | 1     |