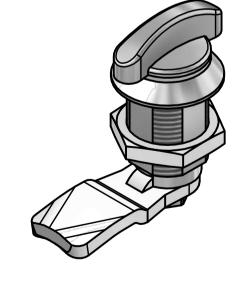

| UNLESS OTHERWISE STATED                                 |                                                                                                                                      |                |              |                                                           |  |  |
|---------------------------------------------------------|--------------------------------------------------------------------------------------------------------------------------------------|----------------|--------------|-----------------------------------------------------------|--|--|
| ALL DIMENSIONS IN mm                                    |                                                                                                                                      |                | DO NOT SCALE |                                                           |  |  |
| LINEAR TOLERANCE                                        |                                                                                                                                      |                | THIRD        | ANGLE PROJECTION                                          |  |  |
| <u>SIZE</u><br>0-10mm<br>10-30mm<br>30-50mm<br>50-100mm | $\begin{array}{ccc} (0) & (0.0) \\ \pm 0.5 & \pm 0.15 \\ \pm 0.5 & \pm 0.20 \\ \pm 0.5 & \pm 0.30 \\ \pm 0.8 & \pm 0.50 \end{array}$ |                | ¢            |                                                           |  |  |
| 100-200mm<br>200-300mm                                  | ±1.5 ±0.80                                                                                                                           | ±0.40<br>±0.80 | UNSPECIFIE   | OLERANCE ±0.5 DEGREES<br>D RADII 0.25mm<br>LE 0.5 DEGREES |  |  |
| ORG.SCALE 1:1                                           |                                                                                                                                      |                |              |                                                           |  |  |
| MATERIAL ZINC ALLOY                                     |                                                                                                                                      |                |              |                                                           |  |  |
| ITEM NO. 1078950 (491472)                               |                                                                                                                                      |                |              |                                                           |  |  |
| TILE QTR TURN LATCH WITH                                |                                                                                                                                      |                |              |                                                           |  |  |
| WINGKNOB - LONG HOUSING                                 |                                                                                                                                      |                |              |                                                           |  |  |
| DWG.No. P020266                                         |                                                                                                                                      |                |              | ISSUE No.<br>1                                            |  |  |