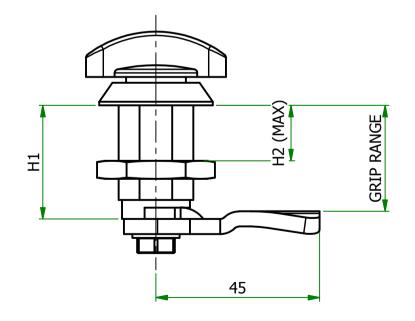

## FIXING HOLE

| ITEM     | FINISH       | <b>GRIP RANGE</b> | H1 | H2 |
|----------|--------------|-------------------|----|----|
| 1078950  | Plack Costod | E2                | ΕO | 40 |
| (491472) | Black Coated | 53                | 50 | 40 |

| UNLESS OTHERWISE STATED                                 |                                                                                                                                      |                |              |                                                           |  |  |
|---------------------------------------------------------|--------------------------------------------------------------------------------------------------------------------------------------|----------------|--------------|-----------------------------------------------------------|--|--|
| ALL DIMENSIONS IN mm                                    |                                                                                                                                      |                | DO NOT SCALE |                                                           |  |  |
| LINEAR TOLERANCE                                        |                                                                                                                                      |                | THIRD        | ANGLE PROJECTION                                          |  |  |
| <u>SIZE</u><br>0-10mm<br>10-30mm<br>30-50mm<br>50-100mm | $\begin{array}{ccc} (0) & (0.0) \\ \pm 0.5 & \pm 0.15 \\ \pm 0.5 & \pm 0.20 \\ \pm 0.5 & \pm 0.30 \\ \pm 0.8 & \pm 0.50 \end{array}$ |                | ¢            |                                                           |  |  |
| 100-200mm<br>200-300mm                                  | ±1.5 ±0.80                                                                                                                           | ±0.40<br>±0.80 | UNSPECIFIE   | OLERANCE ±0.5 DEGREES<br>D RADII 0.25mm<br>LE 0.5 DEGREES |  |  |
| ORG.SCALE 1:1                                           |                                                                                                                                      |                |              |                                                           |  |  |
| MATERIAL ZINC ALLOY                                     |                                                                                                                                      |                |              |                                                           |  |  |
| ITEM NO. 1078950 (491472)                               |                                                                                                                                      |                |              |                                                           |  |  |
| TILE QTR TURN LATCH WITH                                |                                                                                                                                      |                |              |                                                           |  |  |
| WINGKNOB - LONG HOUSING                                 |                                                                                                                                      |                |              |                                                           |  |  |
| DWG.No. P020266                                         |                                                                                                                                      |                |              | ISSUE No.<br>1                                            |  |  |