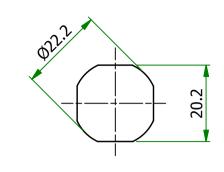

## FIXING HOLE

| ITEM     | FINISH       | <b>GRIP RANGE</b> | H1 | H2 |
|----------|--------------|-------------------|----|----|
| 1078950  | Plack Costod | E2                | ΕO | 40 |
| (491472) | Black Coated | 53                | 50 | 40 |