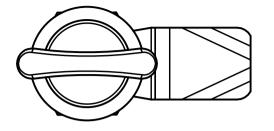

## FIXING HOLE

| ITEM     | FINISH       | <b>GRIP RANGE</b> | H1 | H2 |
|----------|--------------|-------------------|----|----|
| 1078950  | Plack Costod | E2                | ΕO | 40 |
| (491472) | Black Coated | 53                | 50 | 40 |