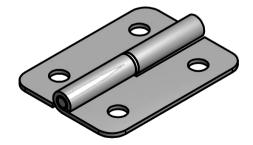

**RIGHT HAND** 

LEFT HAND

## **UNCONTROLLED**

| Item     | Left Hand / Right Hand | Material            |
|----------|------------------------|---------------------|
| 1057560  | LEFT                   | BLACK POWDER COATED |
| (493770) |                        | STEEL               |