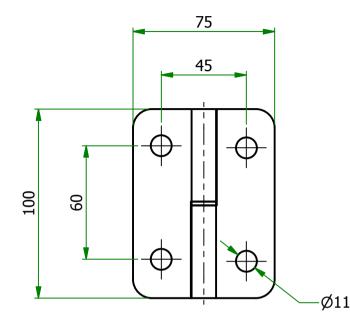

## **UNCONTROLLED**

| Item     | Left Hand / Right Hand | Material            |
|----------|------------------------|---------------------|
| 1057560  | LEFT                   | BLACK POWDER COATED |
| (493770) |                        | STEEL               |