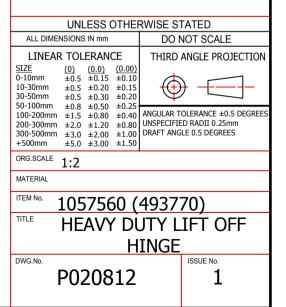

## **UNCONTROLLED**

| Item     | Left Hand / Right Hand | Material            |
|----------|------------------------|---------------------|
| 1057560  | LEFT                   | BLACK POWDER COATED |
| (493770) |                        | STEEL               |