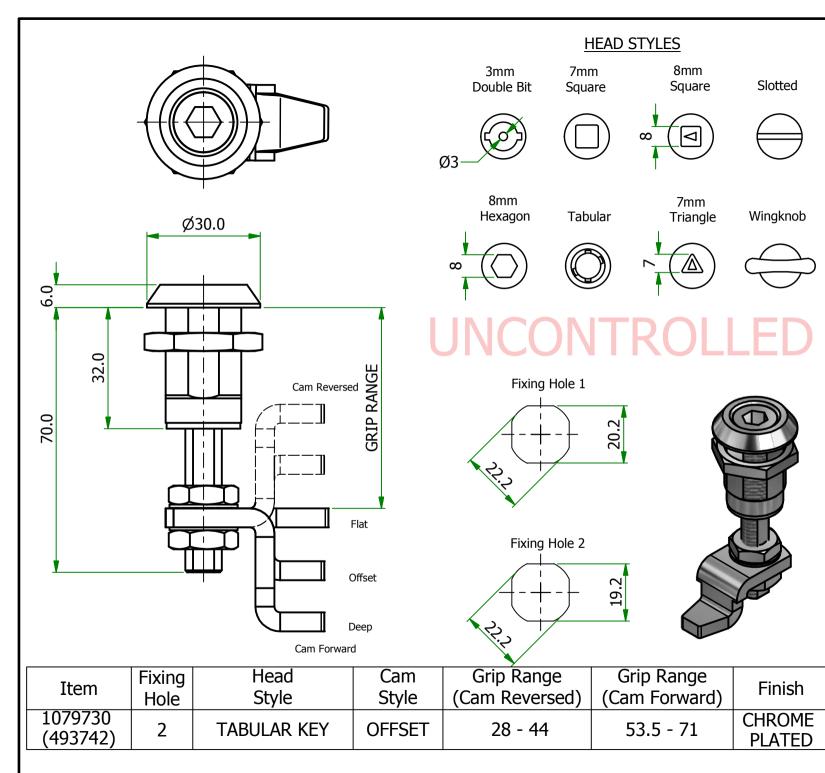

|   | UNLESS OTHERWISE STATED                                 |                                                       |                                  |                                            |                                                    |    |  |
|---|---------------------------------------------------------|-------------------------------------------------------|----------------------------------|--------------------------------------------|----------------------------------------------------|----|--|
|   | ALL DIMEN                                               | ISIONS IN 1                                           | mm                               | DO I                                       | DO NOT SCALE                                       |    |  |
|   | LINEAR                                                  | TOLER                                                 | ANCE                             | THIRD                                      | THIRD ANGLE PROJECTION                             |    |  |
|   | <u>SIZE</u><br>0-10mm<br>10-30mm<br>30-50mm<br>50-100mm | $\pm 0.5 \pm 0$<br>$\pm 0.5 \pm 0$<br>$\pm 0.5 \pm 0$ | .20 ±0.1<br>.30 ±0.2             |                                            |                                                    | ]- |  |
|   | 100-200mm<br>200-300mm<br>300-500mm<br>+500mm           |                                                       | .80 ±0.4<br>.20 ±0.8<br>.00 ±1.0 | 0 ANGULAR T<br>0 UNSPECIFIE<br>0 DRAFT ANG | OLERANCE ±0.5<br>ED RADII 0.25m<br>GLE 0.5 DEGREES | m  |  |
|   | ORG.SCALE                                               | 1:1                                                   |                                  |                                            |                                                    |    |  |
|   | MATERIAL ZINC ALLOY                                     |                                                       |                                  |                                            |                                                    |    |  |
| ٦ | <sup>ITEM No.</sup> 1079730 (493742)                    |                                                       |                                  |                                            |                                                    |    |  |
|   | ADJÙSTABLÉ                                              |                                                       |                                  |                                            |                                                    |    |  |
| - | COMPRESSION LATCHES                                     |                                                       |                                  |                                            |                                                    |    |  |
|   | dwg.no.                                                 | 0200                                                  | 005-                             | 2                                          | ISSUE No.<br>1                                     |    |  |