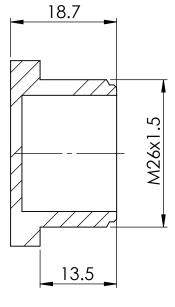

| UNI                                            | UNLESS OTHERWISE STATED                                                                                                                                |                         |  |
|------------------------------------------------|--------------------------------------------------------------------------------------------------------------------------------------------------------|-------------------------|--|
| ALL DIMENSIONS IN mm                           |                                                                                                                                                        | DO NOT SCALE            |  |
| LINEAR TOLERANCE  SIZE (0) (0.0) (0.00) 0-10mm | THIRD ANGLE PROJECTION                                                                                                                                 |                         |  |
|                                                | ANGULAR TOLERANCE ±0.5 DEGREES<br>UNSPECIFIED RADII 0.25mm<br>DRAFT ANGLE 0.5 DEGREES<br>DIMENSIONS IN BRACKETS [] ARE<br>IN INCHES FOR REFERENCE ONLY |                         |  |
| ORG. SCALE:                                    | 1.5:1                                                                                                                                                  | CREATE DATE: 15/05/2019 |  |
| material: L                                    | DPE                                                                                                                                                    |                         |  |

1051296

Project: P050350-2

TITLE:

PLUG THREADED

DWG. No.

12023

1 of 1