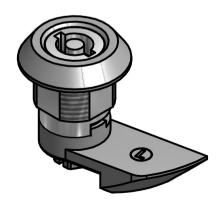

MATERIAL ZINC ALLOY / STEEL

ITEM No. 1078597 (468499)

TITLE SLAM SHUT QTR TURN

LOCKS (LEFT HAND)

P020990-1-2

SSUE No.