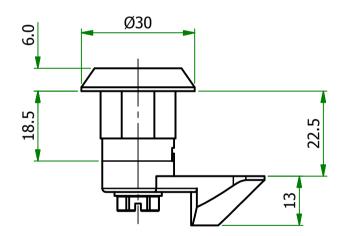

MATERIAL ZINC ALLOY / STEEL

ITEM No. 1078597 (468499)

TITLE SLAM SHUT QTR TURN

LOCKS (LEFT HAND)

P020990-1-2

SSUE No.