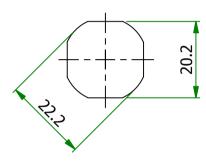

MATERIAL ZINC ALLOY / STEEL

ITEM No. 1078597 (468499)

TITLE SLAM SHUT QTR TURN

LOCKS (LEFT HAND)

P020990-1-2

SSUE No.