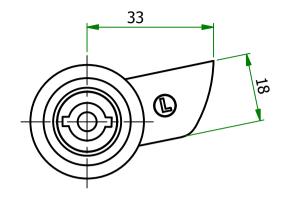

MATERIAL ZINC ALLOY / STEEL

ITEM No. 1078597 (468499)

TITLE SLAM SHUT QTR TURN

LOCKS (LEFT HAND)

P020990-1-2

SSUE No.